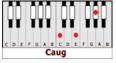

#### **NO INTRO**

Em/F#mA7/B7D/EBm/C#mClose your eyes and I´ll kiss you, tomorrow I´ll miss you,<br/>G/AEm/F#mC/DA7/B7Remember I´ll always be true.<br/>Em/F#mA7/B7D/EBm/C#mAnd then while I´m away I´ll write home everyday<br/>G/AA/BD/E (halt)And I´ll send all my loving to you.D/ED/E

Em/F#m A7/B7 Bm/C#m D/E I'll pretend that I'm kissing, the lips I am missing G/A Em/F#m C/D A7/B7 And hope that my dreams will come true. Em/F#m A7/B7 D/E Bm/C#m And then while I m away I ll write home everyday G/A A/B **D/E** (halt) And I'll send all my loving to you.