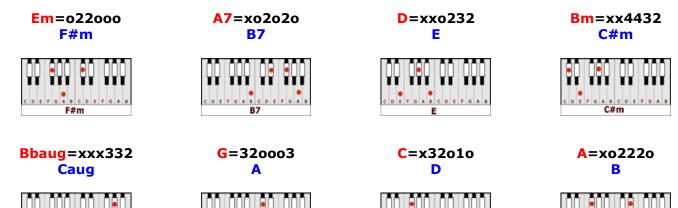

#### **NO INTRO**

Em/F#mA7/B7D/EBm/C#mClose your eyes and I´ll kiss you, tomorrow I´ll miss you,<br/>G/AEm/F#mC/DA7/B7Remember I´ll always be true.<br/>Em/F#mA7/B7D/EBm/C#mAnd then while I´m away I´ll write home everyday<br/>G/AA/BD/E (halt)And I´ll send all my loving to you.D/ED/E

Em/F#m A7/B7 Bm/C#m D/E I'll pretend that I'm kissing, the lips I am missing G/A Em/F#m C/D A7/B7 And hope that my dreams will come true. Em/F#m A7/B7 D/E Bm/C#m And then while I m away I ll write home everyday G/A A/B **D/E** (halt) And I'll send all my loving to you.