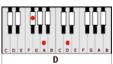

## LEAD GUITAR BREAK: G/A D/E Em/F#m A/B D/E D/E (halt)

Em/F#m A7/B7 D/E Bm/C#m Close your eyes and I'll kiss you, tomorrow I'll miss you, G/A Em/F#m C/D A7/B7 Remember I'll always be true. Em/F#m A7/B7 Bm/C#m D/E And then while I m away I ll write home everyday G/A A/B D/E (halt) And I'll send all my loving to you.