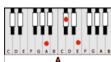

Bm/C#m Bbaug/Caug D/E CHORUS: All my loving .. I will send to you. Bm/C#m Bbaug/Caug D/E All my loving .. darling I´ll be true.

Bm/C#m Bbaug/Caug D/E ENDING: CHORUS: All my loving .. I will send to you. Bm/C#m Bbaug/Caug D/E All my loving .. darling I´ll be true. Bm/C#m D/E All my loving...all my loving Bm/C#m D/E D/E (sustain) Ooh, ooh, all my loving...I will send to you